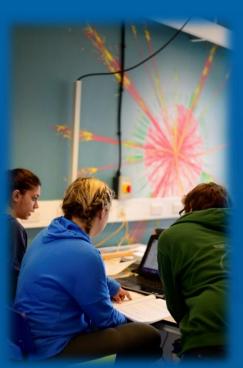

# What is flipped classroom design?

"Students are expected to complete pre-session reading and tests while the learning sessions focus on tutor led group discussions. This will allow specific issues and problems of the students to be addressed. The key to the success of such a learning design is active participation by each member of the class. By signing up to this class, you are entering into a learning partnership with the tutor and the rest of your peer group and your contributions are vital to the whole group."