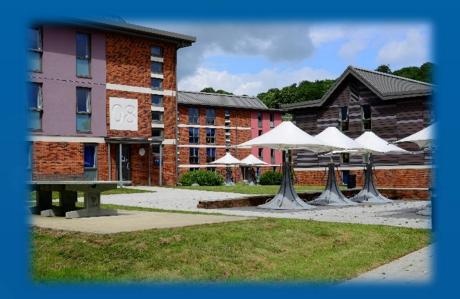

#### University of Sussex

- Campus: Surrounded by the South Downs National Park and up against fields and woods. While some may describe Sussex as "middle-of-nowhere," it is not the case. The campus has a bit of a UC Santa Cruz feel with its green campus, 70's architecture, and nature hikes.
- ▶ Brighton: Known as "London-by-the-Sea," Brighton is the main city in the area. This progressive seaside town, known for its lively music scene, amazing cafés, antique shops, and good food, is only a 20 minute bus ride from campus. Brighton also has a Santa Cruz feel with it's boardwalk and pier reaching into the cold pebble-stone beach.

London: Hour and twenty minute train ride from Sussex.