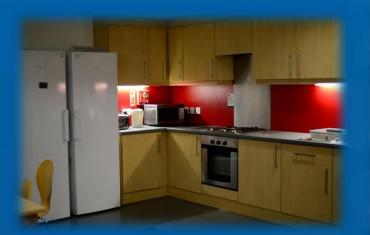

#### University of Sussex

- ▶ **Housing**: Primarily single dorm rooms with private bathrooms, and shared co-ed kitchen. Bedding and towels are provided.
- Meals: Program fees include a meal plan for breakfast, lunch, and dinner M-Th. Students are responsible for their weekend meals. Furnished communal kitchens available in the dorms.