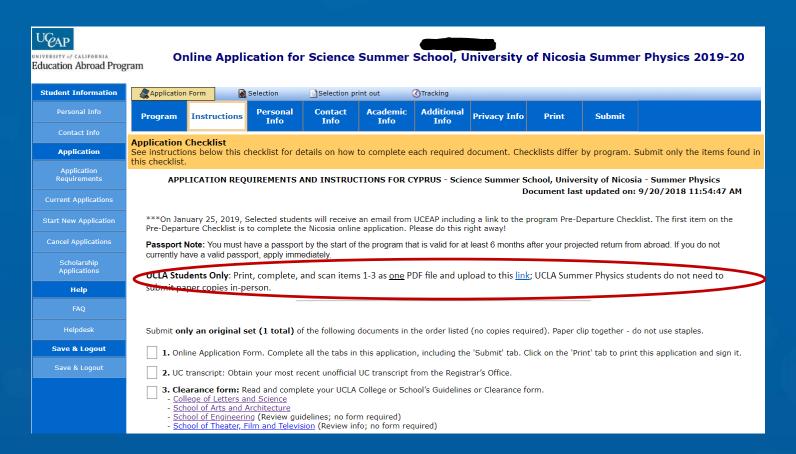

### MyEAP Online Application

Sample screenshot, each program has a slightly different checklist.