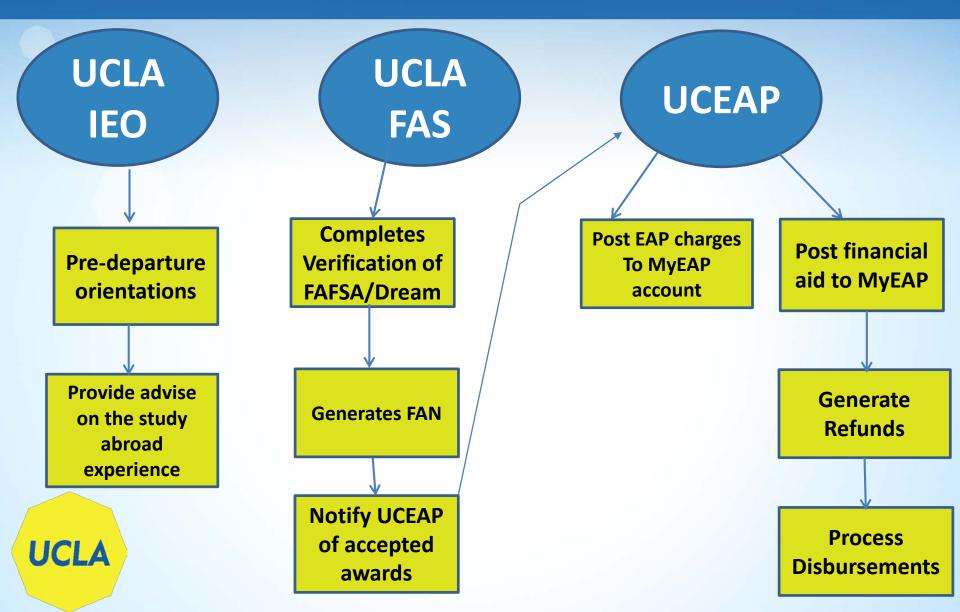

### UCLA Financial Aid and Scholarships (FAS)

- Receives and reviews financial aid information from the financial aid application
- Processes Financial Aid Notification (FAN)
- Revises FANs to include Financial Aid for EAP Programs
- Provides students with Visa Letters for verification of financial aid eligibility
- Reports accepted aid to UCEAP

### University of California Education Abroad Program (UCEAP)

- UCEAP is the only study abroad provider representing the entire University of California system
  - UCEAP system wide office is located in Goleta, CA
- Establishes and operates EAP programs including determining the cost of attendance for each program
- Assess fees for EAP programs under students MyEAP account
- Helps students with questions about program, housing and fees
- Receives accepted financial aid awards from UCLA to post on MyEAP account
- Assesses late fees on students MyEAP account

#### **International Education Office (IEO)**

- UCLA IEO Counselors are responsible for specific UCEAP countries.
  - As for basic student services they handle the following:
    - UCEAP student recruitment
    - Application processing and student nominations
    - Academic and scholarship advising
    - Pre-Departure Orientations